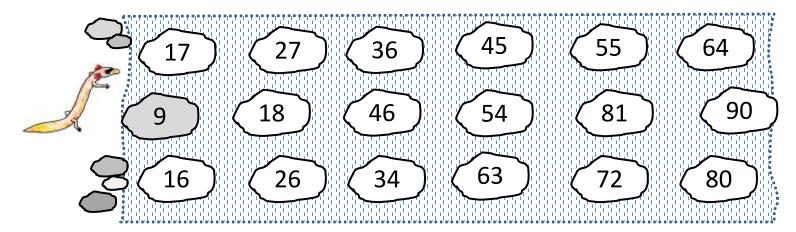

## 9 TIMES TABLE - COUNT BY 9S RIVER CROSSING

Help Captain Salamander to cross the river by shading the stepping stones counting up in 9s.

Count by 9s up to 90

$$9 \rightarrow \underline{\hspace{1cm}} \rightarrow$$