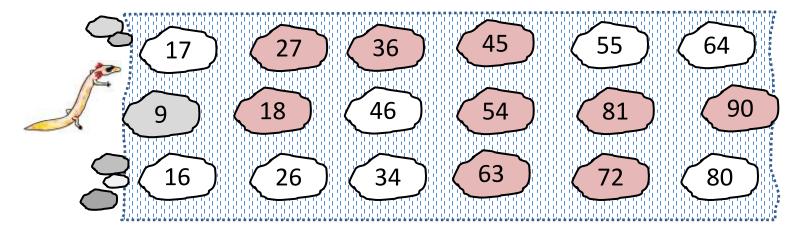

## 9 TIMES TABLE - COUNT BY 9S RIVER CROSSING

ANSWERS

Help Captain Salamander to cross the river by shading the stepping stones counting up in 9s.

Count by 9s up to 90

$$9 \rightarrow \underline{18} \rightarrow \underline{27} \rightarrow \underline{36} \rightarrow \underline{45} \rightarrow \underline{54} \rightarrow \underline{63} \rightarrow \underline{72} \rightarrow \underline{81} \rightarrow \underline{90}$$