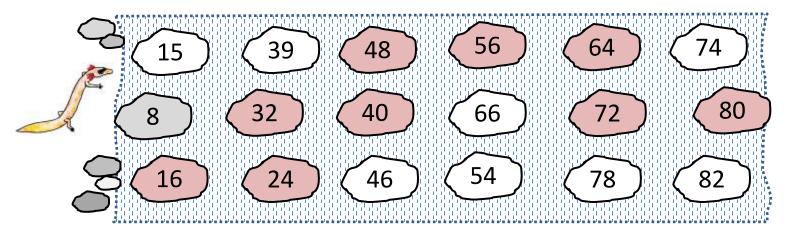

## 8 TIMES TABLE - COUNT BY 8s RIVER CROSSING ANSWERS

Help Captain Salamander to cross the river by shading the stepping stones counting up in 8s.

Count by 8s up to 80

## $8 \rightarrow \underline{16} \rightarrow \underline{24} \rightarrow \underline{32} \rightarrow \underline{40} \rightarrow \underline{48} \rightarrow \underline{56} \rightarrow \underline{64} \rightarrow \underline{72} \rightarrow \underline{80}$