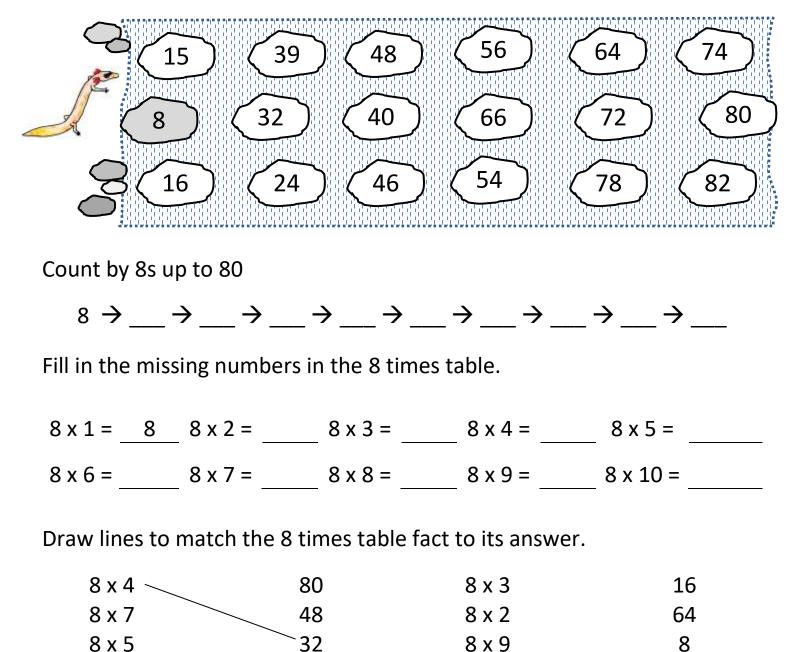

## 8 TIMES TABLE - COUNT BY 8s RIVER CROSSING

Help Captain Salamander to cross the river by shading the stepping stones counting up in 8s.

8 x 1

8 x 8

72

24

40

56

## $8 \rightarrow \underline{16} \rightarrow \underline{24} \rightarrow \underline{32} \rightarrow \underline{40} \rightarrow \underline{48} \rightarrow \underline{56} \rightarrow \underline{64} \rightarrow \underline{72} \rightarrow \underline{80}$

Fill in the missing numbers in the 8 times table.

| 8 x 1 = _ | 8         | 8 x 2 = | <u>16</u> | 8 x 3 = | <u>24</u> | 8 x 4 = | <u>32</u> | 8 x 5 =  | <u>40</u> |
|-----------|-----------|---------|-----------|---------|-----------|---------|-----------|----------|-----------|
| 8 x 6 = _ | <u>48</u> | 8 x 7 = | <u>56</u> | 8 x 8 = | <u>64</u> | 8 x 9 = | <u>72</u> | 8 x 10 = | <u>80</u> |

Draw lines to match the 8 times table fact to its answer.