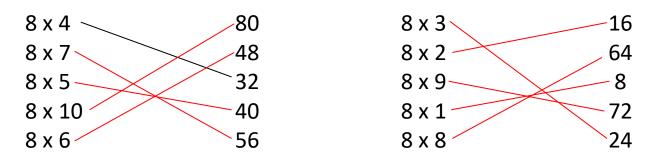

o cross the river by shading the stepping stones counting up in 8s.



Count by 8s up to 80

## $8 \rightarrow \underline{16} \rightarrow \underline{24} \rightarrow \underline{32} \rightarrow \underline{40} \rightarrow \underline{48} \rightarrow \underline{56} \rightarrow \underline{64} \rightarrow \underline{72} \rightarrow \underline{80}$

Fill in the missing numbers in the 8 times table.

| 8 x 1 = _ | 8         | 8 x 2 = | <u>16</u> | 8 x 3 = | <u>24</u> | 8 x 4 = | <u>32</u> | 8 x 5 =  | <u>40</u> |
|-----------|-----------|---------|-----------|---------|-----------|---------|-----------|----------|-----------|
| 8 x 6 = _ | <u>48</u> | 8 x 7 = | <u>56</u> | 8 x 8 = | <u>64</u> | 8 x 9 = | <u>72</u> | 8 x 10 = | <u>80</u> |

Draw lines to match the 8 times table fact to its answer.