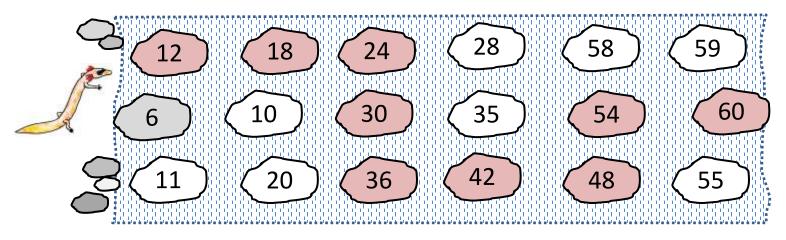

## 6 TIMES TABLE - COUNT BY 6s RIVER CROSSING

Help Captain Salamander to cross the river by shading the stepping stones counting up in 6s.

| 6 x 3 🔨 | 60 | 6 x 2 | 24 |
|---------|----|-------|----|
| 6 x 10  | 6  | 6 x 4 | 30 |
| 6 x 7   | 18 | 6 x 9 | 36 |
| 6 x 8   | 42 | 6 x 6 | 54 |
| 6 x 1   | 48 | 6 x 5 | 12 |

## 6 TIMES TABLE - COUNT BY 6s RIVER CROSSING ANSWERS

Help Captain Salamander to cross the river by shading the stepping stones counting up in 6s.

Count by 6s up to 60

## $6 \rightarrow \underline{12} \rightarrow \underline{18} \rightarrow \underline{24} \rightarrow \underline{30} \rightarrow \underline{36} \rightarrow \underline{42} \rightarrow \underline{48} \rightarrow \underline{54} \rightarrow \underline{60}$