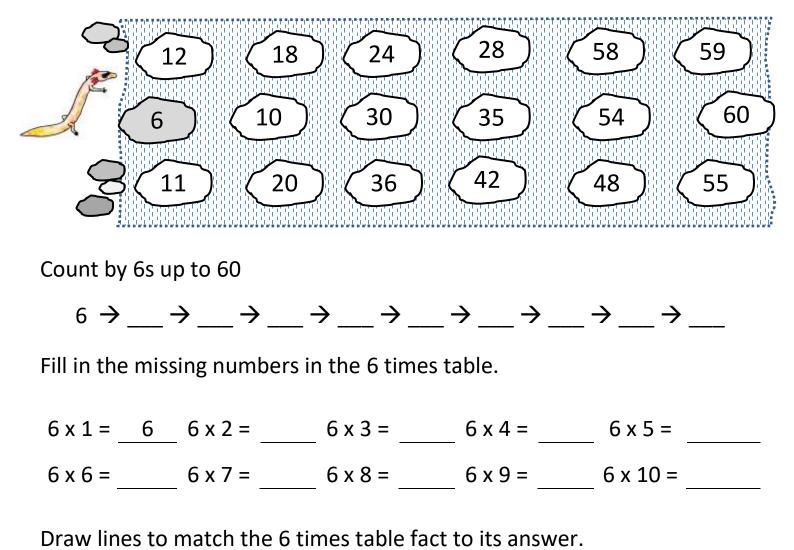

## 6 TIMES TABLE - COUNT BY 6s RIVER CROSSING

Help Captain Salamander to cross the river by shading the stepping stones counting up in 6s.

| 6 x 3 🔨 | 60 | 6 x 2 | 24 |
|---------|----|-------|----|
| 6 x 10  | 6  | 6 x 4 | 30 |
| 6 x 7   | 18 | 6 x 9 | 36 |
| 6 x 8   | 42 | 6 x 6 | 54 |
| 6 x 1   | 48 | 6 x 5 | 12 |

## 6 TIMES TABLE - COUNT BY 6s RIVER CROSSING ANSWERS

Help Captain Salamander to cross the river by shading the stepping stones counting up in 6s.

Count by 6s up to 60

## $6 \rightarrow \underline{12} \rightarrow \underline{18} \rightarrow \underline{24} \rightarrow \underline{30} \rightarrow \underline{36} \rightarrow \underline{42} \rightarrow \underline{48} \rightarrow \underline{54} \rightarrow \underline{60}$

Fill in the missing numbers in the 6 times table.

| 6 x 1 = _ | 6         | 6 x 2 = | <u>12</u> | 6 x 3 = | <u>18</u> | 6 x 4 = | <u>24</u> | 6 x 5 =  | <u>30</u> |
|-----------|-----------|---------|-----------|---------|-----------|---------|-----------|----------|-----------|
| 6 x 6 =   | <u>36</u> | 6 x 7 = | <u>42</u> | 6 x 8 = | <u>48</u> | 6 x 9 = | <u>54</u> | 6 x 10 = | <u>60</u> |