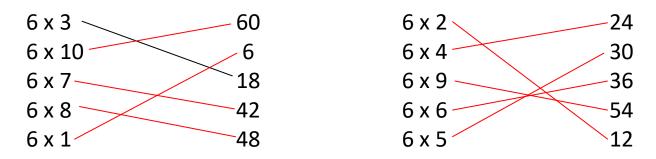

o cross the river by shading the stepping stones counting up in 6s.



Count by 6s up to 60

## $6 \rightarrow \underline{12} \rightarrow \underline{18} \rightarrow \underline{24} \rightarrow \underline{30} \rightarrow \underline{36} \rightarrow \underline{42} \rightarrow \underline{48} \rightarrow \underline{54} \rightarrow \underline{60}$

Fill in the missing numbers in the 6 times table.

| 6 x 1 = _ | 6         | 6 x 2 = | <u>12</u> | 6 x 3 = | <u>18</u> | 6 x 4 = | <u>24</u> | 6 x 5 =  | <u>30</u> |
|-----------|-----------|---------|-----------|---------|-----------|---------|-----------|----------|-----------|
| 6 x 6 =   | <u>36</u> | 6 x 7 = | <u>42</u> | 6 x 8 = | <u>48</u> | 6 x 9 = | <u>54</u> | 6 x 10 = | <u>60</u> |

Draw lines to match the 6 times table fact to its answer.