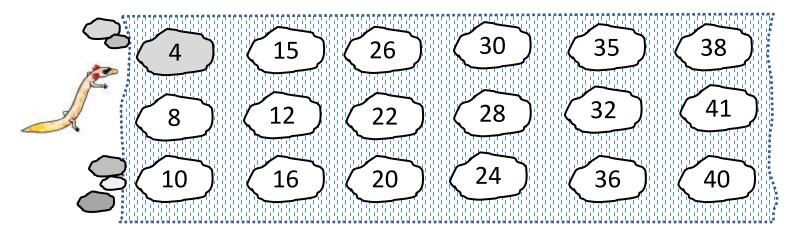

### 4 TIMES TABLE - COUNT BY 4S RIVER CROSSING

Help Captain Salamander to cross the river by shading the stepping stones counting up in 4s.

Count by 4s up to 40

$$4 \rightarrow \underline{\hspace{1cm}} \rightarrow$$

# 4 TIMES TABLE - COUNT BY 4S RIVER CROSSING