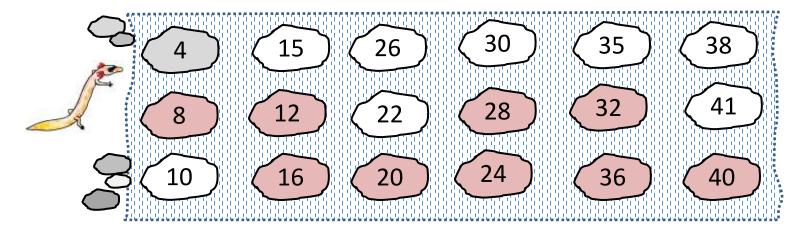

### **ANSWERS**

Help Captain Salamander to cross the river by shading the stepping stones counting up in 4s.

Count by 4s up to 40

$$4 \rightarrow \underline{8} \rightarrow \underline{12} \rightarrow \underline{16} \rightarrow \underline{20} \rightarrow \underline{24} \rightarrow \underline{28} \rightarrow \underline{32} \rightarrow \underline{36} \rightarrow \underline{40}$$