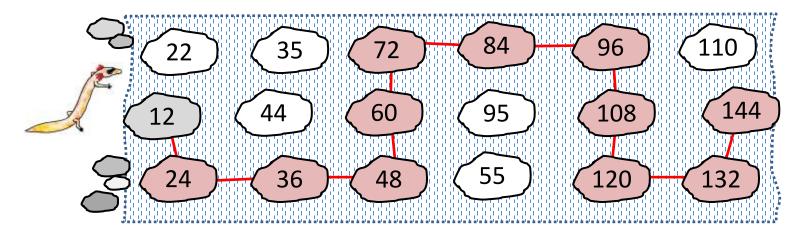

## 12 TIMES TABLE - COUNT BY 12s RIVER CROSSING

## **ANSWERS**

Help Captain Salamander to cross the river by shading the stepping stones counting up in 12s.

Count by 12s up to 120

$$12 \rightarrow \underline{24} \rightarrow \underline{36} \rightarrow \underline{48} \rightarrow \underline{60} \rightarrow \underline{72} \rightarrow \underline{84} \rightarrow \underline{96} \rightarrow \underline{108} \rightarrow \underline{120}$$