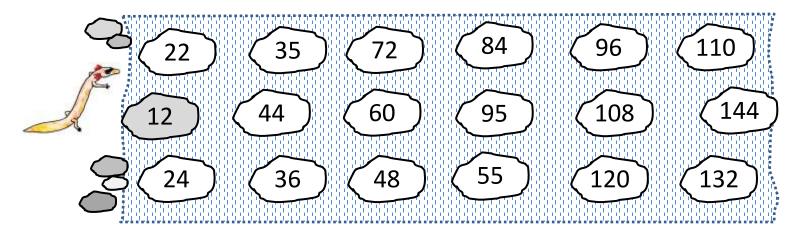

## 12 TIMES TABLE - COUNT BY 12s RIVER CROSSING

Help Captain Salamander to cross the river by shading the stepping stones counting up in 12s.

Count by 12s up to 120

$$12 \rightarrow \underline{\hspace{1cm}} \rightarrow$$