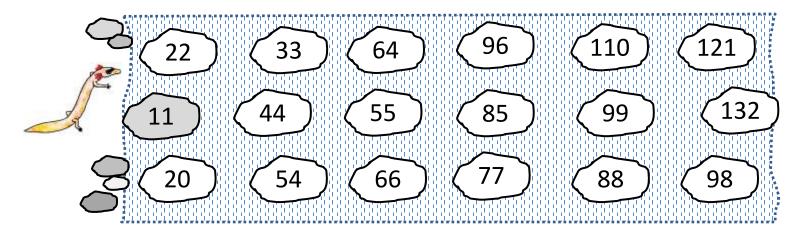

## 11 TIMES TABLE - COUNT BY 11s RIVER CROSSING

Help Captain Salamander to cross the river by shading the stepping stones counting up in 11s.

Count by 11s up to 110

$$11 \rightarrow \underline{\hspace{1cm}} \rightarrow$$

## 11 TIMES TABLE - COUNT BY 11s RIVER CROSSING