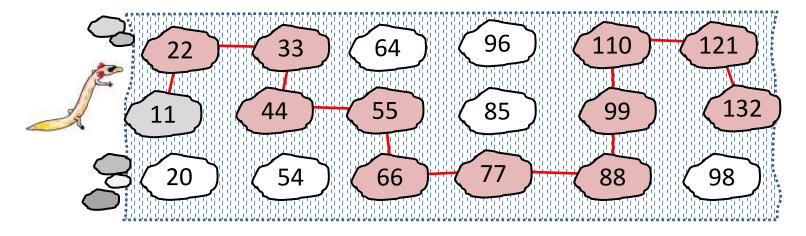

## **ANSWERS**

Help Captain Salamander to cross the river by shading the stepping stones counting up in 11s.

Count by 11s up to 110

$$11 \rightarrow \underline{22} \rightarrow \underline{33} \rightarrow \underline{44} \rightarrow \underline{55} \rightarrow \underline{66} \rightarrow \underline{77} \rightarrow \underline{88} \rightarrow \underline{99} \rightarrow \underline{110}$$