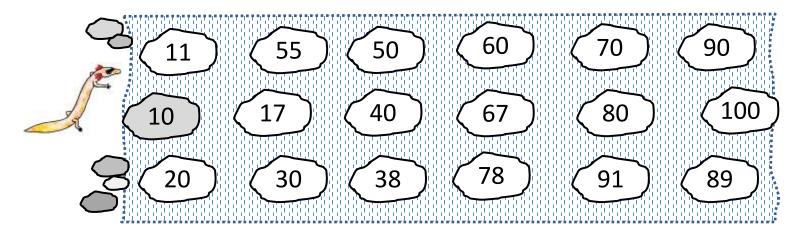

## 10 TIMES TABLE - COUNT BY 10s RIVER CROSSING

Help Captain Salamander to cross the river by shading the stepping stones counting up in 10s.

Count by 10s up to 100

$$10 \rightarrow \underline{\hspace{1cm}} \rightarrow$$