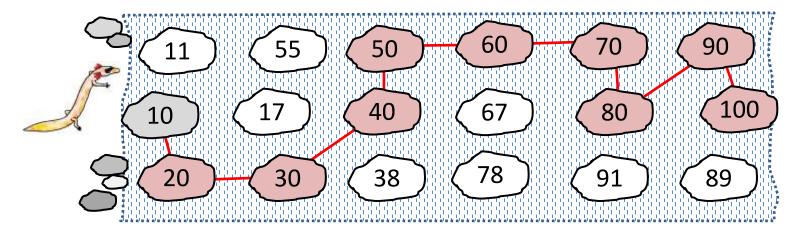

## **ANSWERS**

Help Captain Salamander to cross the river by shading the stepping stones counting up in 10s.

Count by 10s up to 100

$$10 \rightarrow \underline{20} \rightarrow \underline{30} \rightarrow \underline{40} \rightarrow \underline{50} \rightarrow \underline{60} \rightarrow \underline{70} \rightarrow \underline{80} \rightarrow \underline{90} \rightarrow \underline{100}$$