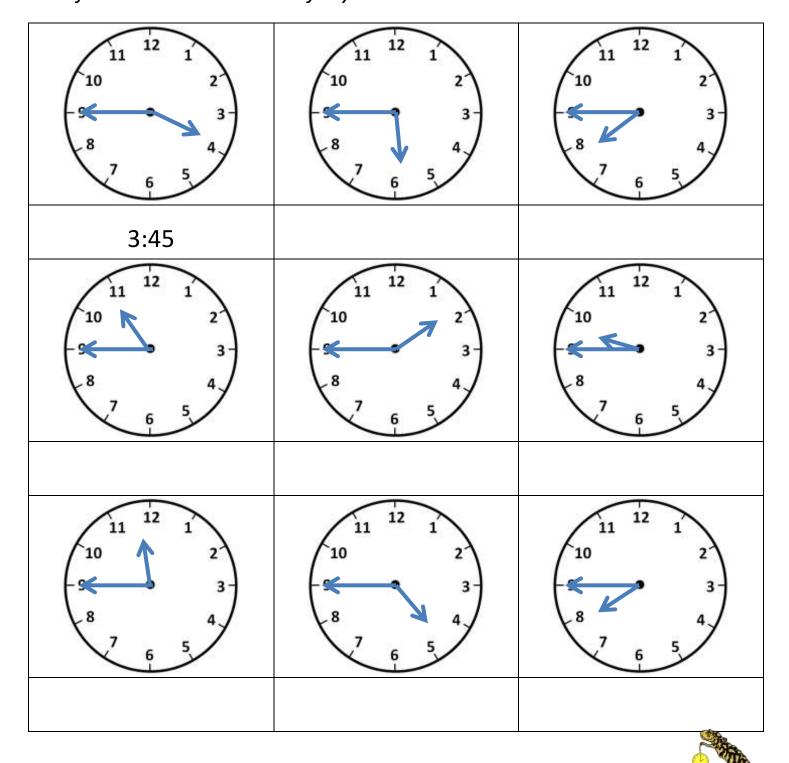

## TELLING THE TIME - QUARTER TO SHEET 2

Write the correct time underneath each clock. The first one has been done for you.

Name Date