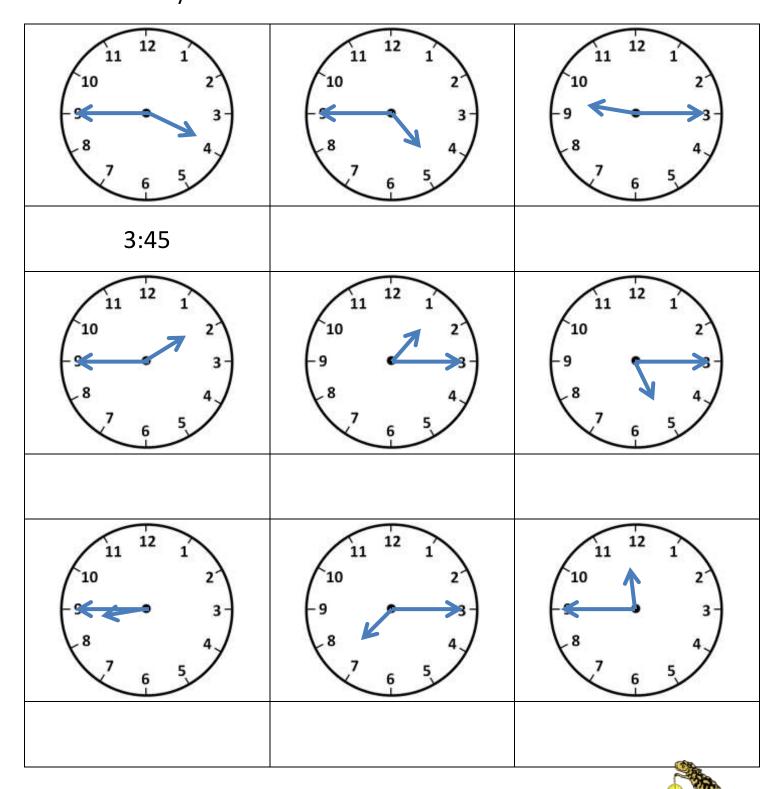

## TELLING THE TIME - QUARTER PAST/TO SHEET 2

Write the correct digital time underneath each clock. The first one has been done for you.

Name Date