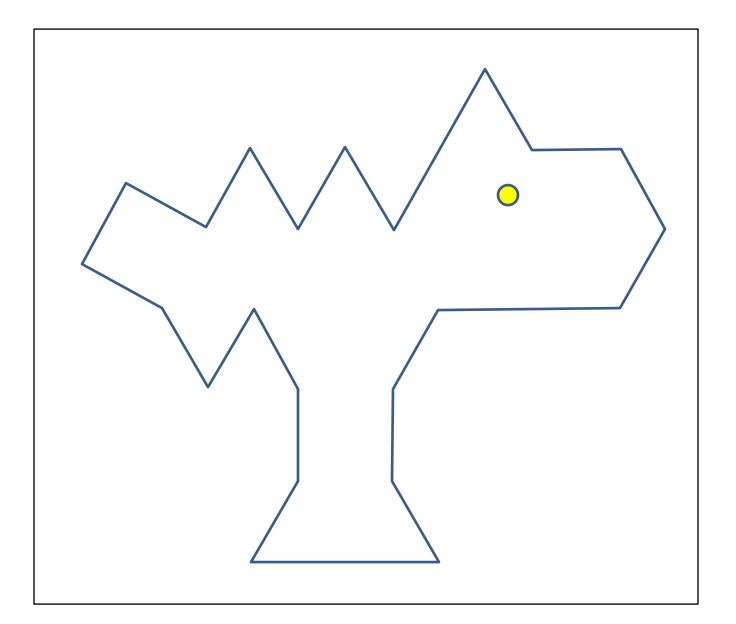

## PATTERN BLOCKS PUZZLE 3: THE DINO-PARROT

You will need a copy of the pattern blocks resource sheet to help you to solve this puzzle.

Have a look at the outline of the shape below.

Use your pattern blocks to recreate the shape.