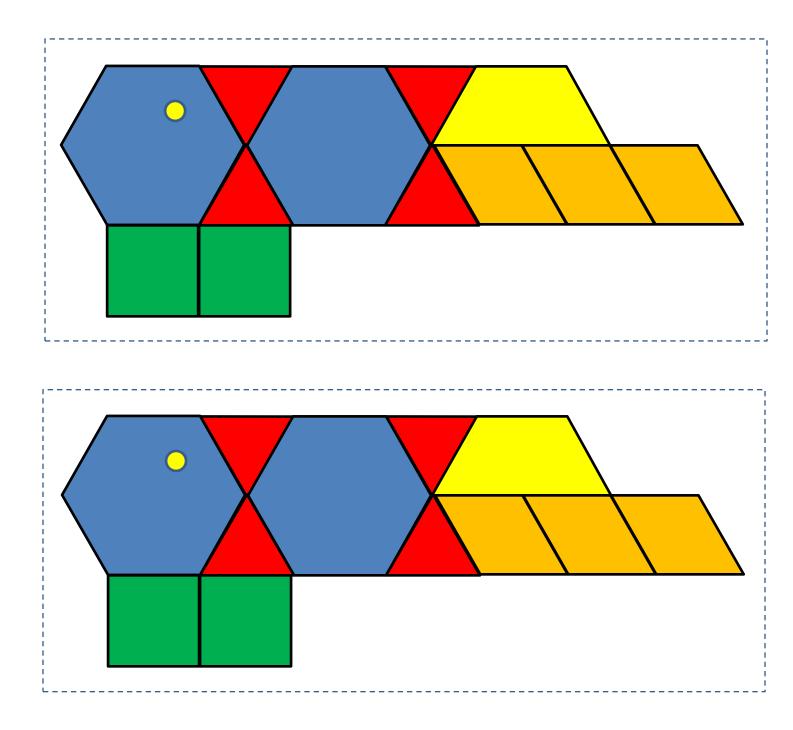

## PATTERN BLOCK PUZZLE 3 RESOURCE SHEET

**2** 

There are 2 copies of the pattern block set needed for Pattern Block Puzzle below.