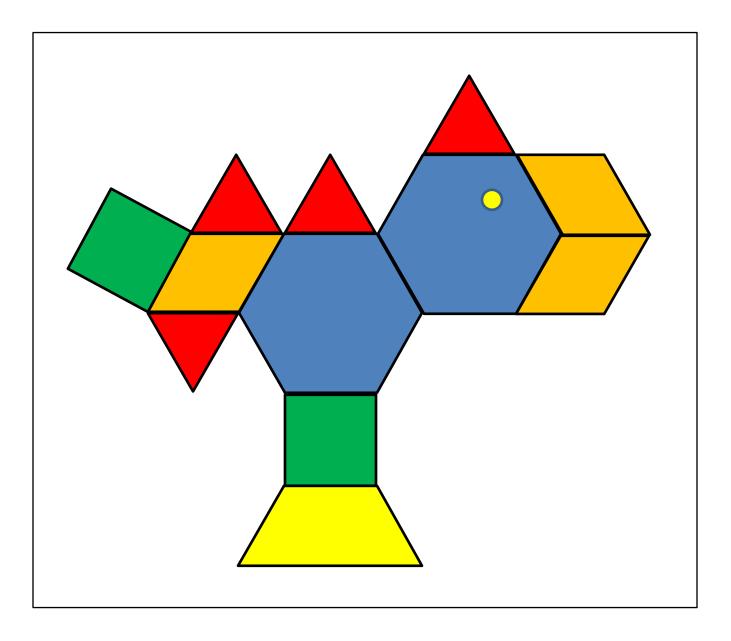

## PATTERN BLOCKS PUZZLE 3: THE DINO-PARROT

You will need a copy of the pattern blocks resource sheet to help you to solve this puzzle.

Have a look at the outline of the shape below.

Use your pattern blocks to recreate the shape.