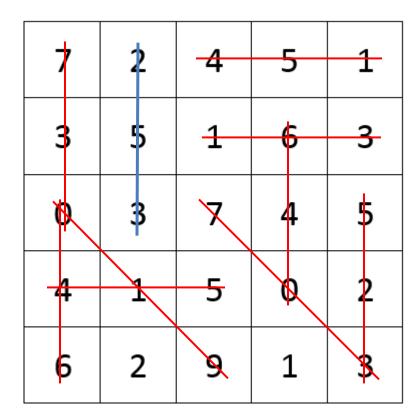

## NUMBER CROSSWORDS - MAKE 10

Draw lines of 3 numbers that add together to make 10.

The lines can be horizontal, vertical or diagonal.

| 7 | 2 | 4 | 5 | 1 |
|---|---|---|---|---|
| 3 | 5 | 1 | 6 | 3 |
| 0 | 3 | 7 | 4 | 5 |
| 4 | 1 | 5 | 0 | 2 |
| 6 | 2 | 9 | 1 | 3 |

There are 9 different totals of 10 to find - how many can you spot?

What is the highest total of 3 numbers in a line you can find? \_\_\_\_\_

What is the lowest total of 3 numbers in a line you can find? \_\_\_\_\_