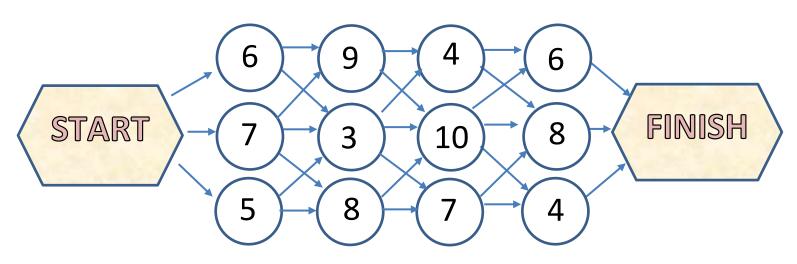

# FOLLOW THE PATH PUZZLE 2

- Start at the start hexagon.
- Follow the route of one of the arrows each time, adding up the numbers as you go.

## Challenge 1

### There are 2 routes which makes a total of 30.

Can you find them?

### Challenge 2

Can you find the route which makes the biggest total?

Biggest total \_\_\_\_\_

Can you find the route which makes the smallest total?

Smallest total \_\_\_\_\_

Name

Date