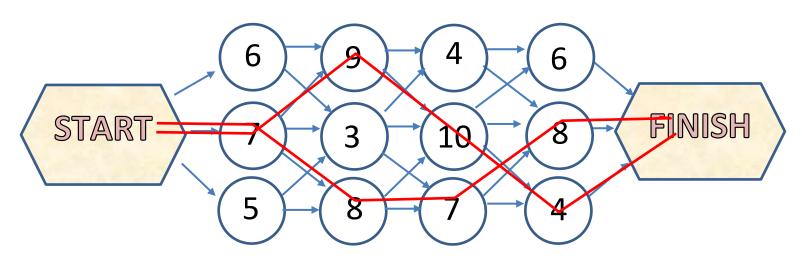

## FOLLOW THE PATH PUZZLE 2 ANSWERS

- Start at the start hexagon.
- Follow the route of one of the arrows each time, adding up the numbers as you go.

## Challenge 1

## There are 2 routes which makes a total of 30.

Can you find them?

### Challenge 2

Can you find the route which makes the biggest total?

Biggest total <u>7+9+10+8= 34</u>

Can you find the route which makes the smallest total?

Smallest total <u>5+3+4+6 = 18</u>