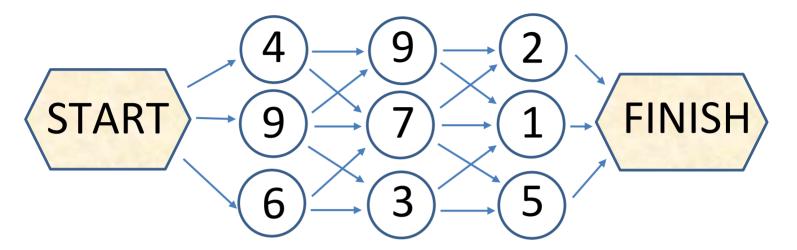

## FOLLOW THE PATH PUZZLE 1

- Start at the start hexagon.
- Follow the route of one of the arrows each time, adding up the numbers as you go.

### Challenge 1

Can you find a route which makes a total of 20?

Shade it in.

#### Challenge 2

| Can | you find the | route which | makes the | biggest total? |
|-----|--------------|-------------|-----------|----------------|
|-----|--------------|-------------|-----------|----------------|

Biggest total \_\_\_\_\_

Can you find the route which makes the smallest total?

Smallest total \_\_\_\_\_

Name Dat