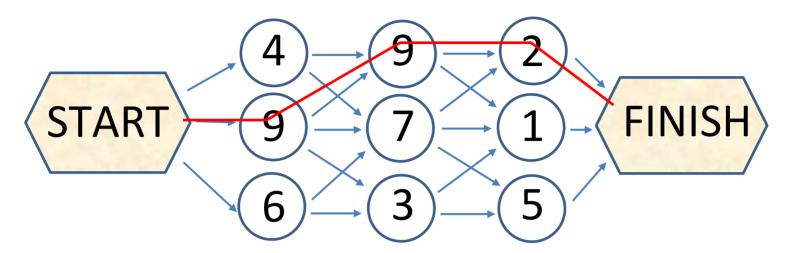

# FOLLOW THE PATH PUZZLE 1 ANSWERS

- Start at the start hexagon.
- Follow the route of one of the arrows each time, adding up the numbers as you go.

#### Challenge 1

Can you find a route which makes a total of 20?

Shade it in.

### Challenge 2

Can you find the route which makes the biggest total?

Biggest total 9 + 7 + 5 = 21

Can you find the route which makes the smallest total?

Smallest total 6 + 3 + 1 = 10