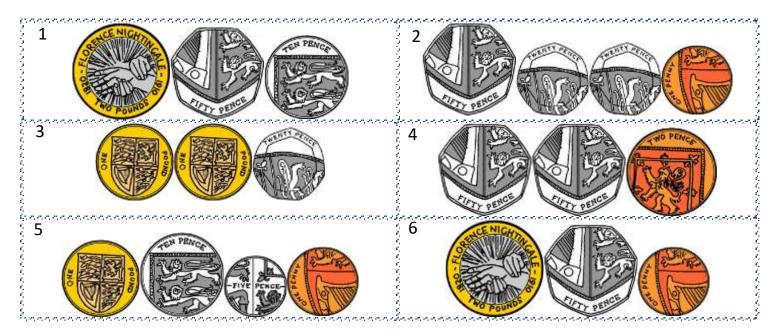

### **CHALLENGE A**

- I am more than 120p.
- I am less than 250p.
- I do not have 4 coins.
- All of my coins have even numbers.

#### Who am I?

## CHALLENGE B

- I am worth less than 240p.
- One of my coins is a 50p.
- My highest value coin is not a £1 coin.
- I am worth an odd amount of money.

Who am I?

Name Date

#### CHALLENGEA

- I am more than 120p.
- I am less than 250p.
- I do not have 4 coins.
- All of my coins have even numbers.

Who am I? Answer: 3) £2.20

#### CHALLENGE B

- I am worth less than 240p.
- One of my coins is a 50p.
- My highest value coin is not a £1 coin.
- I am worth an odd amount of money.

Who am I? Answer: 2) 91p