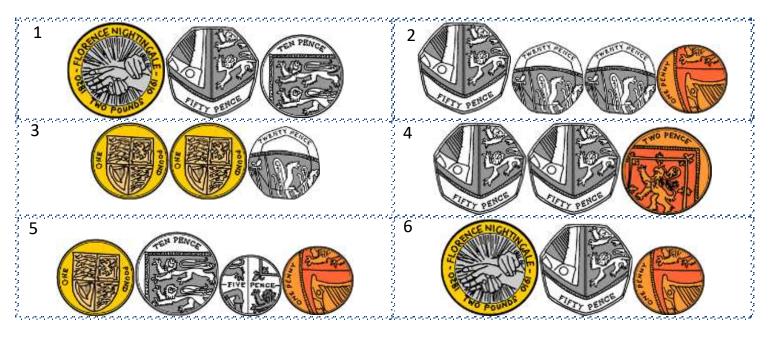

# **MONEY RIDDLES 5**

Use the clues to find the correct set of coins from the 6 possibilities.

### **CHALLENGE A**

- I am more than 120p.
- I am less than 250p.
- I do not have 4 coins.
- All of my coins have even numbers.

#### Who am I?

## CHALLENGE B

- I am worth less than 240p.
- One of my coins is a 50p.
- My highest value coin is not a £1 coin.
- I am worth an odd amount of money.

Who am I?

Name Date