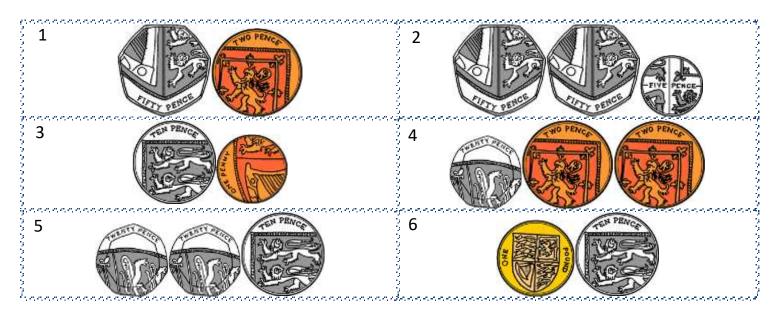

## CHALLENGE A

- I have more than 2 coins.
- My highest value coin is not 50p.
- I am worth more than 40p.
- Two of my coins have the same value.

#### Who am 1?

## CHALLENGE B

- I am worth more than 30p.
- None of my coins has the same value.
- I am worth an even amount of money.
- The amount of money I am worth is in the 10 times table.

#### Who am !?

Name Date

# CHALLENGE A

- I have more than 2 coins.
- My highest value coin is not 50p.
- I am worth more than 40p.
- Two of my coins have the same value.

Who am I? Answer: 5) 50p

## CHALLENGE B

- I am worth more than 30p.
- None of my coins has the same value.
- I am worth an even amount of money.
- The amount of money I am worth is in the 10 times table.

Who am I? Answer: 6) £1.10