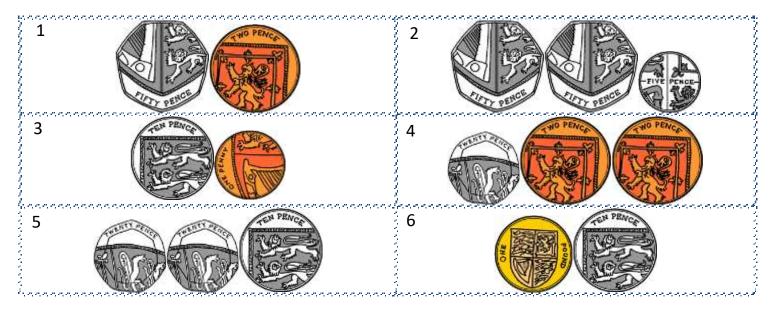

## CHALLENGE A

- I have more than 2 coins.
- My highest value coin is not 50p.
- I am worth more than 40p.
- Two of my coins have the same value.

#### Who am 1?

## CHALLENGE B

- I am worth more than 30p.
- None of my coins has the same value.
- I am worth an even amount of money.
- The amount of money I am worth is in the 10 times table.

#### Who am !?

Name Date

# CHALLENGE A

- I have more than 2 coins.
- My highest value coin is not 50p.
- I am worth more than 40p.
- Two of my coins have the same value.

Who am I? Answer: 5) 50p

## CHALLENGE B

- I am worth more than 30p.
- None of my coins has the same value.
- I am worth an even amount of money.
- The amount of money I am worth is in the 10 times table.

Who am I? Answer: 6) £1.10