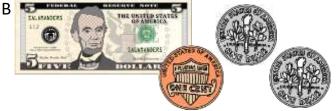

# CHALLENGE 2

- I am worth less than \$6.
- My highest value coin is not a quarter.
- I have at least one dime.
- Two of my coins have the same value.
- The value my coins make is not in the ten times table.

Who am I?

Who am I? Answer: B)