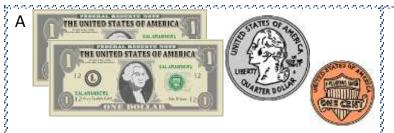

### CHALLENGE 1

- I am worth more than \$2.
- My coins add up to less than 25 cents.
- My lowest value coin is one cent.
- I have more than 2 coins.
- I make an even amount of money.

Who am I?

# CHALLENGE 1

- I am worth more than \$2.
- My coins add up to less than 25 cents.
- My lowest value coin is one cent.
- I have more than 2 coins.
- I make an even amount of money.

Who am I? Answer: E)