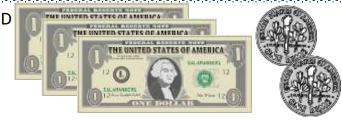

### CHALLENGE 1

- I am worth more than \$2.
- My coins add up to less than 25 cents.
- My lowest value coin is one cent.
- I have more than 2 coins.
- I make an even amount of money.

Who am I?

# CHALLENGE 1

- I am worth more than \$2.
- My coins add up to less than 25 cents.
- My lowest value coin is one cent.
- I have more than 2 coins.
- I make an even amount of money.

Who am I? Answer: E)