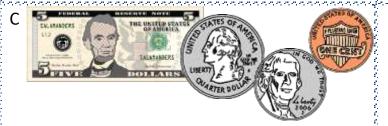

# CHALLENGE 2

- I am worth less than \$6.
- My highest value coin is not a quarter.
- I have at least one dime.
- Two of my coins have the same value.
- The value my coins make is not in the ten times table.

Who am I?

Who am I? Answer: B)