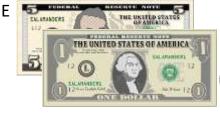

### CHALLENGE 1

- I am worth more than \$2.
- My coins add up to less than 25 cents.
- My lowest value coin is one cent.
- I have more than 2 coins.
- I make an even amount of money.

Who am I?

# CHALLENGE 1

- I am worth more than \$2.
- My coins add up to less than 25 cents.
- My lowest value coin is one cent.
- I have more than 2 coins.
- I make an even amount of money.

Who am I? Answer: E)