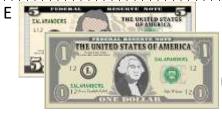

### CHALLENGE 1

- I am worth more than \$2.
- My coins add up to less than 25 cents.
- My lowest value coin is one cent.
- I have more than 2 coins.
- I make an even amount of money.

Who am I?

# CHALLENGE 1

- I am worth more than \$2.
- My coins add up to less than 25 cents.
- My lowest value coin is one cent.
- I have more than 2 coins.
- I make an even amount of money.

Who am I? Answer: E)