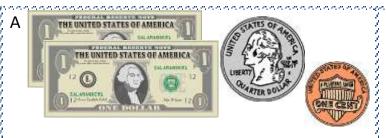

### CHALLENGE 1

- I am worth more than \$2.
- My coins add up to less than 25 cents.
- My lowest value coin is one cent.
- I have more than 2 coins.
- I make an even amount of money.

Who am I?

# CHALLENGE 2

- I am worth less than \$6.
- My highest value coin is not a quarter.
- I have at least one dime.
- Two of my coins have the same value.
- The value my coins make is not in the ten times table.

# CHALLENGE 1

- I am worth more than \$2.
- My coins add up to less than 25 cents.
- My lowest value coin is one cent.
- I have more than 2 coins.
- I make an even amount of money.

Who am I? Answer: E)