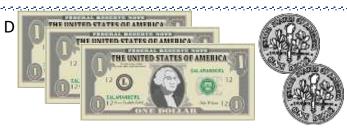

### CHALLENGE 1

- I am worth more than \$2.
- My coins add up to less than 25 cents.
- My lowest value coin is one cent.
- I have more than 2 coins.
- I make an even amount of money.

Who am I?

# CHALLENGE 2

- I am worth less than \$6.
- My highest value coin is not a quarter.
- I have at least one dime.
- Two of my coins have the same value.
- The value my coins make is not in the ten times table.

Who am I?