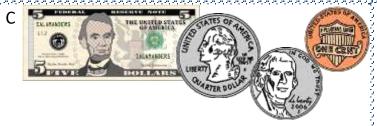

# CHALLENGE 2

- I am worth less than \$6.
- My highest value coin is not a quarter.
- I have at least one dime.
- Two of my coins have the same value.
- The value my coins make is not in the ten times table.

Who am I? Answer: B)