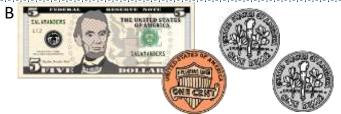

# CHALLENGE 1

- I am worth more than \$2.
- My coins add up to less than 25 cents.
- My lowest value coin is one cent.
- I have more than 2 coins.
- I make an even amount of money.

Who am I? Answer: E)

# CHALLENGE 2

- I am worth less than \$6.
- My highest value coin is not a quarter.
- I have at least one dime.
- Two of my coins have the same value.
- The value my coins make is not in the ten times table.

Who am I? Answer: B)