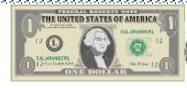

# CHALLENGE 2

- I am worth less than \$6.
- My highest value coin is not a quarter.
- I have at least one dime.
- Two of my coins have the same value.
- The value my coins make is not in the ten times table.

Who am I? Answer: B)