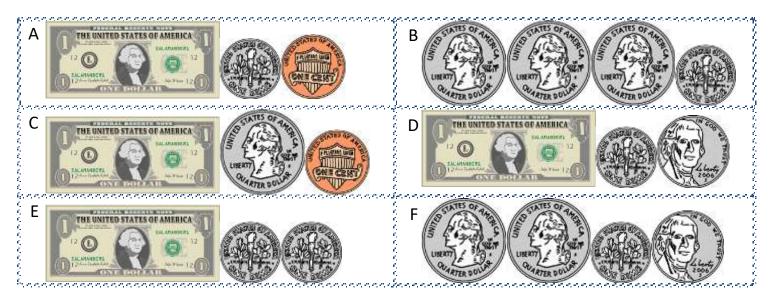

## CHALLENGE 1

- I am worth more than a dollar.
- I am worth an odd number of cents.
- The amount of cents I am worth is in the 5 times table.
- My coins do not all have the same value.

### CHALLENGE 2

- I am worth less than \$1.20 and more than half a dollar.
- My highest value coin is a quarter.
- I am worth an odd number of cents.
- My lowest value coin is not a nickel.

Who am I?

Name Dat

#### CHALLENGE 1

- I am worth more than a dollar.
- I am worth an odd number of cents.
- The amount of cents I am worth is in the 5 times table.
- My coins do not all have the same value.

Who am I? <u>Answer: D) \$1.15</u>

### CHALLENGE 2

- I am worth less than \$1.20 and more than half a dollar.
- My highest value coin is a quarter.
- I am worth an odd number of cents.
- My lowest value coin is not a nickel.

Who am I? Answer: B) 85¢