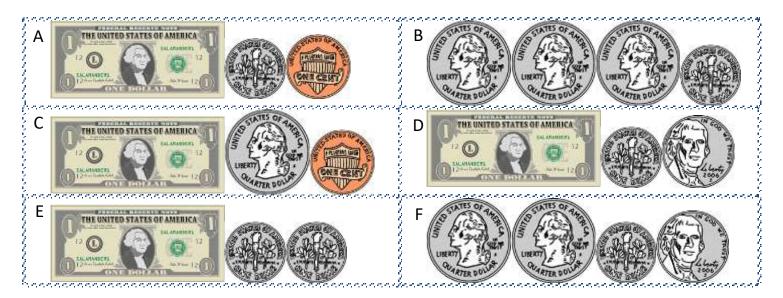

## CHALLENGE 1

- I am worth more than a dollar.
- I am worth an odd number of cents.
- The amount of cents I am worth is in the 5 times table.
- My coins do not all have the same value.

#### Who am I?

### CHALLENGE 2

- I am worth less than \$1.20 and more than half a dollar.
- My highest value coin is a quarter.
- I am worth an odd number of cents.
- My lowest value coin is not a nickel.

Who am I?

Name Dat

#### CHALLENGE 1

- I am worth more than a dollar.
- I am worth an odd number of cents.
- The amount of cents I am worth is in the 5 times table.
- My coins do not all have the same value.

Who am I? <u>Answer: D) \$1.15</u>

### CHALLENGE 2

- I am worth less than \$1.20 and more than half a dollar.
- My highest value coin is a quarter.
- I am worth an odd number of cents.
- My lowest value coin is not a nickel.

Who am I? Answer: B) 85¢