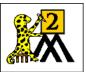

### CHALLENGE 1

- I have more than 3 coins.
- My highest value coin is a quarter.
- I am worth more than 40¢.
- Two of my coins have the same value.

### Who am I?

#### Who am I? Answer: E) 46 cents

### CHALLENGE 2

- I am worth less than 40¢.
- My highest value coin is not a quarter.
- I am worth an even amount of money.
- The amount of money I am worth is in the 10 times table.

Who am I? Answer: F) 30 cents