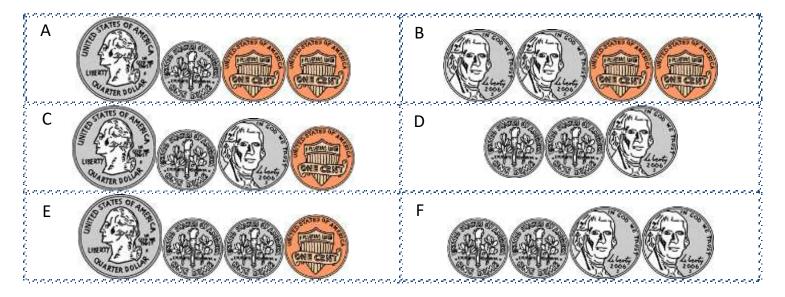

### CHALLENGE 1

- I have more than 3 coins.
- My highest value coin is a quarter.
- I am worth more than 40¢.
- Two of my coins have the same value.

## CHALLENGE 2

- I am worth less than 40¢.
- My highest value coin is not a quarter.
- I am worth an even amount of money.
- The amount of money I am worth is in the 10 times table.

Who am I?

Date

#### Who am I? Answer: E) 46 cents

### CHALLENGE 2

- I am worth less than 40¢.
- My highest value coin is not a quarter.
- I am worth an even amount of money.
- The amount of money I am worth is in the 10 times table.

Who am I? Answer: F) 30 cents