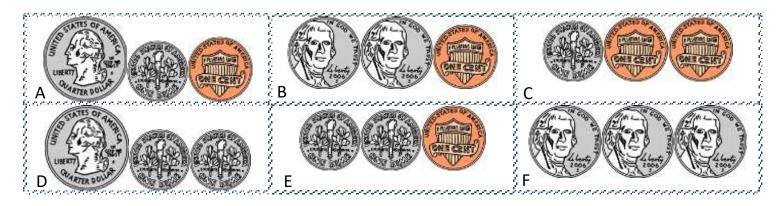

### CHALLENGE 1

- I am less than 30 cents.
- Some of my coins have the same values.
- My highest value coin is a dime.
- I am worth an even number of cents.

#### Who am I?

# CHALLENGE 2

- Some of my coins have different values.
- I am worth an odd number of cents.
- I am worth more than 20 cents.
- My highest value coin is a quarter.

Who am I?

Name Dat

#### CHALLENGE 1

- I am less than 30 cents.
- Some of my coins have the same values.
- My highest value coin is a dime.
- I am worth an even number of cents.

Who am I? Answer: C) 12 cents

### CHALLENGE 2

- Some of my coins have different values.
- I am worth an odd number of cents.
- I am worth more than 20 cents.
- My highest value coin is a quarter.

Who am I? Answer: D) 45 cents