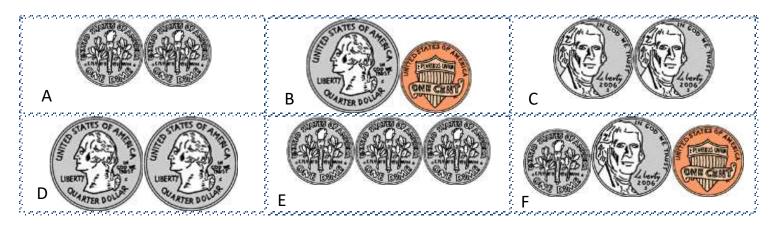

#### CHALLENGE 1

- I am more than 20 cents.
- All my coins are the same color.
- All of my coins have the same value.
- I am less than half a dollar.

#### Who am I?

#### CHALLENGE 2

- I have fewer than 3 coins.
- I make an even number of cents.
- I am worth more than 20 cents.
- My coins do not all have the same value.

Who am I?

Name Dat

#### CHALLENGE 1

- I am more than 20 cents.
- All my coins are the same color.
- All of my coins have the same value.
- I am less than half a dollar.

Who am I? Answer: E) 30 cents

## CHALLENGE 2

- I have fewer than 3 coins.
- I make an even number of cents.
- I am worth more than 20 cents.
- My coins do not all have the same value.

Who am I? Answer B) 26 cents