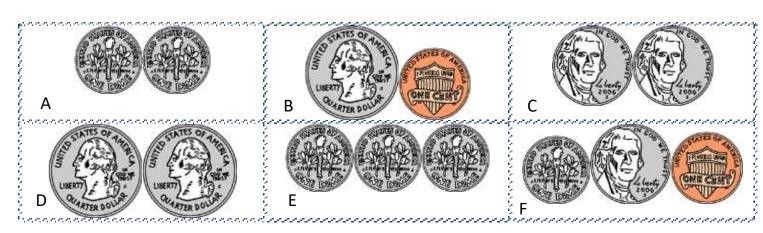

#### CHALLENGE 1

- I am more than 20 cents.
- All my coins are the same color.
- All of my coins have the same value.
- I am less than half a dollar.

#### Who am I?

#### CHALLENGE 2

- I have fewer than 3 coins.
- I make an even number of cents.
- I am worth more than 20 cents.
- My coins do not all have the same value.

Who am I?

Name Dat

#### CHALLENGE 1

- I am more than 20 cents.
- All my coins are the same color.
- All of my coins have the same value.
- I am less than half a dollar.

Who am I? Answer: E) 30 cents

## CHALLENGE 2

- I have fewer than 3 coins.
- I make an even number of cents.
- I am worth more than 20 cents.
- My coins do not all have the same value.

Who am I? Answer B) 26 cents