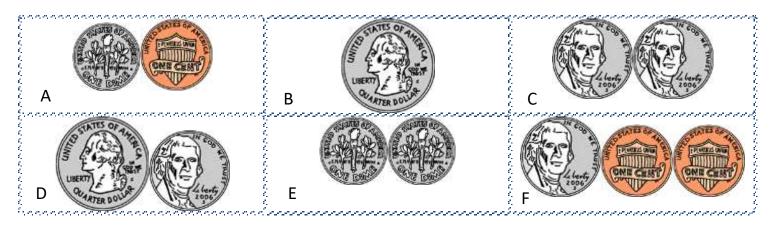

## **MONEY RIDDLES 2A**

Use the clues to find the correct set of coins from the 6 possibilities.

## CHALLENGE 1

- I am more than 10 cents.
- I am less than a quarter.
- I have fewer than 3 coins.
- I make an odd number of cents.

#### Who am I?

### CHALLENGE 2

- My coins are not the same type.
- Lam more than 15 cents.
- All my coins are the same color.
- I make an even number of cents.

Who am I?

Name Date