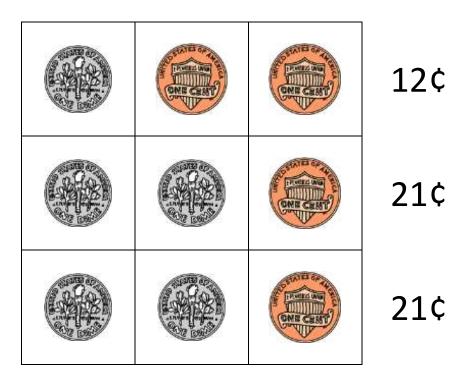

Date

TYGER'S MONEY SQUARE CHALLENGE 2A

To complete this challenge, you need to use four dimes and three pennies.

| Di Press |  | Contraction of the second seco | PRESERVE AND |
|----------|--|--------------------------------------------------------------------------------------------------------------------------------------------------------------------------------------------------------------------------------------------------------------------------------------------------------------------------------------------------------------------------------------------------------------------------------------------------------------------------------------------------------------------------------------------------------------------------------------------------------------------------------------------------------------------------------------------------------------------------------------------------------------------------------------------------------------------------------------------------------------------------------------------------------------------------------------------------------------------------------------------------------------------------------------------------------------------------------------------------------------------------------------------------------------------------------------------------------------------------------------------------------------------------------------------------------------------------------------------------------------------------------------------------------------------------------------------------------------------------------------------------------------------------------------------------------------------------------------------------------------------------------------------------------------------------------------------------------------------------------------------------------------------------------------------------------------------------------------------------------------------------------------------------------------------------------------------------------------------------------------------------------------------------------------------------------------------------------------------------------------------------------|--------------------------------------------------|
|          |  |                                                                                                                                                                                                                                                                                                                                                                                                                                                                                                                                                                                                                                                                                                                                                                                                                                                                                                                                                                                                                                                                                                                                                                                                                                                                                                                                                                                                                                                                                                                                                                                                                                                                                                                                                                                                                                                                                                                                                                                                                                                                                                                                | 12¢                                              |
|          |  |                                                                                                                                                                                                                                                                                                                                                                                                                                                                                                                                                                                                                                                                                                                                                                                                                                                                                                                                                                                                                                                                                                                                                                                                                                                                                                                                                                                                                                                                                                                                                                                                                                                                                                                                                                                                                                                                                                                                                                                                                                                                                                                                | 21¢                                              |
|          |  | CAME CENT                                                                                                                                                                                                                                                                                                                                                                                                                                                                                                                                                                                                                                                                                                                                                                                                                                                                                                                                                                                                                                                                                                                                                                                                                                                                                                                                                                                                                                                                                                                                                                                                                                                                                                                                                                                                                                                                                                                                                                                                                                                                                                                      | 21¢                                              |

30¢ 21¢ 3¢

In each square you need to place a dime or a penny so that the total at the end of each row or column is correct.

Name