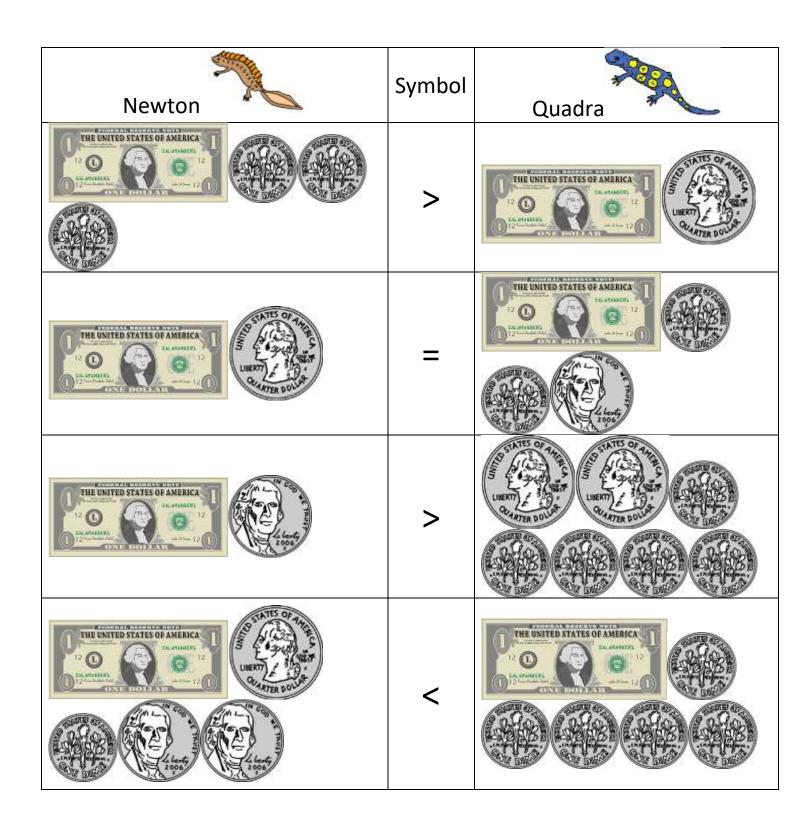

## WHO HAS MOST? TO \$2 SHEET 2

Use the correct symbol: >, < or = to show whether Newton or Quadra has the most money.

| Newton                                                                                                                                                                                                                                                                                                                                                                                                                                                                                                                                                                                                                                                                                                                                                                                                                                                                                                                                                                                                                                                                                                                                                                                                                                                                                                                                                                                                                                                                                                                                                                                                                                                                                                                                                                                                                                                                                                                                                                                                                                                                                                                                                                                                                                                                                                                                                                                                                                                                                                                                                                                                                                                                                                                                                                                                                       | Symbol | Quadra                                                                                                                                                                                                                                                                                                                                                                                                                                                                                                                                                                                                                                                                                                                                                                                                                                                                                                                                                                                                                                                                                                                                                                                                                                                                                                                                                                                                                                                                                                                                                                                                                                                                                                                                                                                                                                                                                                                                                                                                                                                                                                                                                                                                                                                                                                         |
|------------------------------------------------------------------------------------------------------------------------------------------------------------------------------------------------------------------------------------------------------------------------------------------------------------------------------------------------------------------------------------------------------------------------------------------------------------------------------------------------------------------------------------------------------------------------------------------------------------------------------------------------------------------------------------------------------------------------------------------------------------------------------------------------------------------------------------------------------------------------------------------------------------------------------------------------------------------------------------------------------------------------------------------------------------------------------------------------------------------------------------------------------------------------------------------------------------------------------------------------------------------------------------------------------------------------------------------------------------------------------------------------------------------------------------------------------------------------------------------------------------------------------------------------------------------------------------------------------------------------------------------------------------------------------------------------------------------------------------------------------------------------------------------------------------------------------------------------------------------------------------------------------------------------------------------------------------------------------------------------------------------------------------------------------------------------------------------------------------------------------------------------------------------------------------------------------------------------------------------------------------------------------------------------------------------------------------------------------------------------------------------------------------------------------------------------------------------------------------------------------------------------------------------------------------------------------------------------------------------------------------------------------------------------------------------------------------------------------------------------------------------------------------------------------------------------------|--------|----------------------------------------------------------------------------------------------------------------------------------------------------------------------------------------------------------------------------------------------------------------------------------------------------------------------------------------------------------------------------------------------------------------------------------------------------------------------------------------------------------------------------------------------------------------------------------------------------------------------------------------------------------------------------------------------------------------------------------------------------------------------------------------------------------------------------------------------------------------------------------------------------------------------------------------------------------------------------------------------------------------------------------------------------------------------------------------------------------------------------------------------------------------------------------------------------------------------------------------------------------------------------------------------------------------------------------------------------------------------------------------------------------------------------------------------------------------------------------------------------------------------------------------------------------------------------------------------------------------------------------------------------------------------------------------------------------------------------------------------------------------------------------------------------------------------------------------------------------------------------------------------------------------------------------------------------------------------------------------------------------------------------------------------------------------------------------------------------------------------------------------------------------------------------------------------------------------------------------------------------------------------------------------------------------------|
|                                                                                                                                                                                                                                                                                                                                                                                                                                                                                                                                                                                                                                                                                                                                                                                                                                                                                                                                                                                                                                                                                                                                                                                                                                                                                                                                                                                                                                                                                                                                                                                                                                                                                                                                                                                                                                                                                                                                                                                                                                                                                                                                                                                                                                                                                                                                                                                                                                                                                                                                                                                                                                                                                                                                                                                                                              | >      | THE UNITED STATES OF AMERICA<br>THE UNITED STATES OF AMERICA<br>TO DE CONTRACTOR DE CONTRA                                                                                                                                                                             |
| THE UNITED STATIS OF AMERICA<br>12 0<br>12 0 |        |                                                                                                                                                                                                                                                                                                                                                                                                                                                                                                                                                                                                                                                                                                                                                                                                                                                                                                                                                                                                                                                                                                                                                                                                                                                                                                                                                                                                                                                                                                                                                                                                                                                                                                                                                                                                                                                                                                                                                                                                                                                                                                                                                                                                                                                                                                                |
| THE UNITED STATES OF AMERICA<br>12 0<br>12 0 |        | NTES OF THE ALL ALL ALL ALL ALL ALL ALL ALL ALL AL                                                                                                                                                                                                                                                                                                                                                                                                                                                                                                                                                                                                                                                                                                                                                                                                                                                                                                                                                                                                                                                                                                                                                                                                                                                                                                                                                                                                                                                                                                                                                                                                                                                                                                                                                                                                                                                                                                                                                                                                                                                                                                                                                                                                                                                             |
| THE UNITED STATES OF AMERICA<br>THE UNITED STATES OF AMERICA<br>TO THE                                                                                                                                                                                                                                                                                                                                                                                                                                                                                                                                                                   |        | THE UNITED STATES OF AMERICA<br>CONTRACTOR OF A |