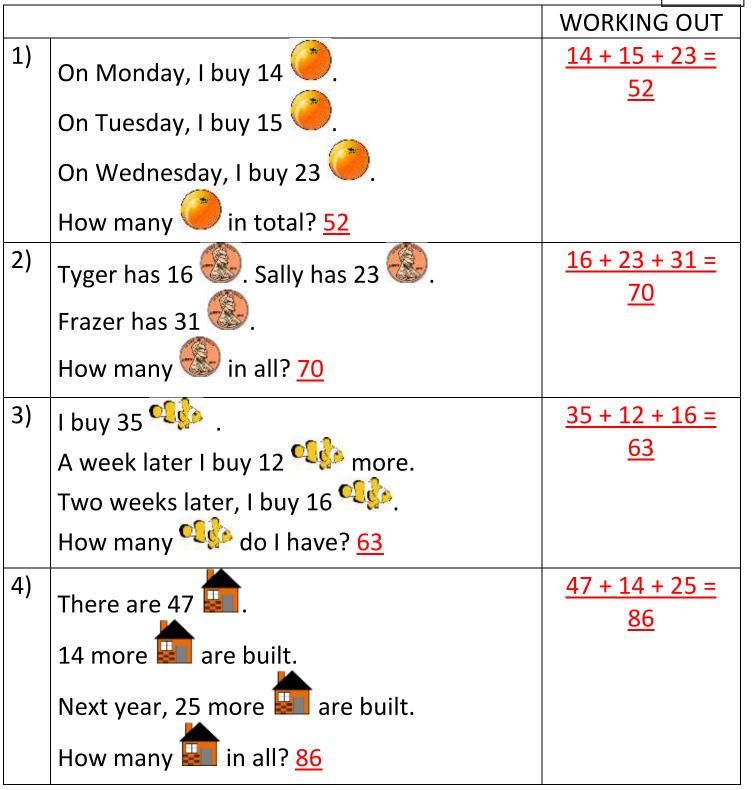

## ADDITION WORD PROBLEMS TO 100 SHEET 3

|    | DITION WORD I RODLEMS TO 100 SILL |         | -     |
|----|-----------------------------------|---------|-------|
|    |                                   | WORKING | G OUT |
| 1) | On Monday, I buy 14 🥐.            |         |       |
|    | On Tuesday, I buy 15 🥏.           |         |       |
|    | On Wednesday, I buy 23 🥮.         |         |       |
|    | How many 🧼 in total?              |         |       |
| 2) | Tyger has 16 🛞. Sally has 23 🛞.   |         |       |
|    | Frazer has 31 🛞.                  |         |       |
|    | How many 🏵 in all?                |         |       |
| 3) | I buy 35 💖 .                      |         |       |
|    | A week later I buy 12 💖 more.     |         |       |
|    | Two weeks later, I buy 16 💖 .     |         |       |
|    | How many 🂖 do I have?             |         |       |
| 4) | There are 47 💼.                   |         |       |
|    | 14 more 📰 are built.              |         |       |
|    | Next year, 25 more 🗐 are built.   |         |       |
|    | How many 💼 in all?                |         |       |