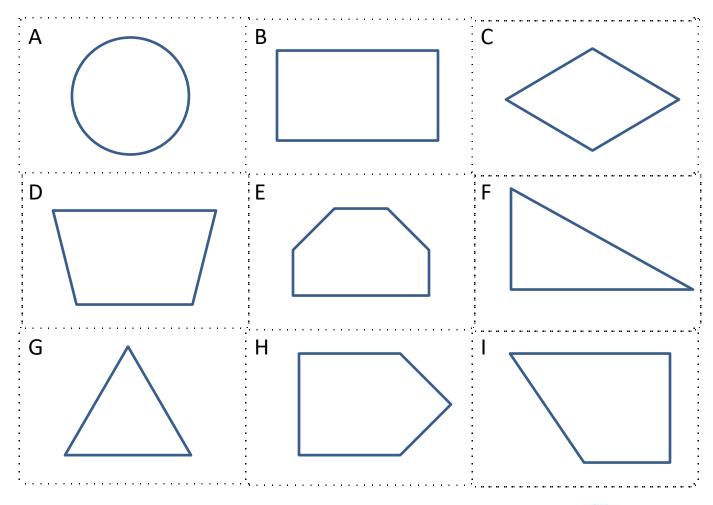

### RIDDLE 1

- I am not a quadrilateral.
- I have no right angles.
- I am not a triangle.
- I have a circumference.
- Who am I?

| Shape |
|-------|
|-------|

#### RIDDLE 2

- I have more than 3 sides.
- My sides are all straight.
- I have more than 1 right angle.
- I am a pentagon.
- Who am I?

Shape \_\_\_\_

| A | В | C |
|---|---|---|
| D | E | F |
| G | H |   |

#### RIDDLE 1

- I am not a quadrilateral.
- I have no right angles.
- I am not a triangle.
- I have a circumference.
- Who am I?

#### RIDDLE 2

- I have more than 3 sides.
- My sides are all straight.
- I have more than 1 right angle.
- I am a pentagon.
- Who am I?

# Shape A

### Shape H