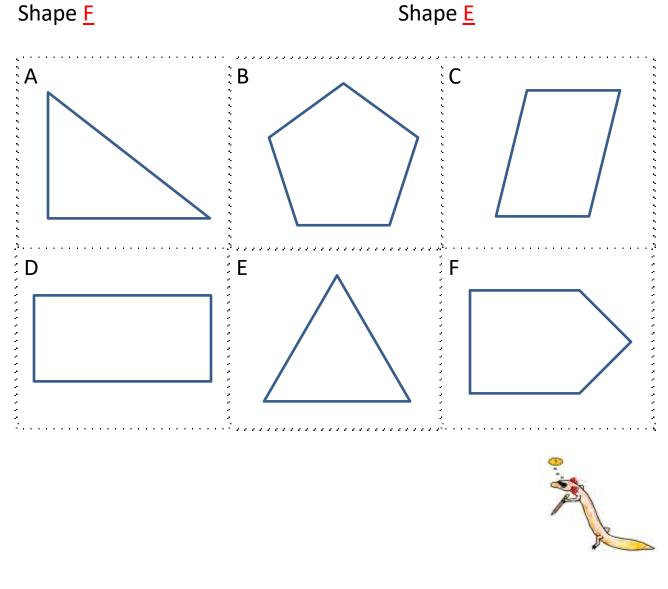

## **GEOMETRY RIDDLES 2 ANSWERS**

- 1) I have more than 3 sides.
  - I do not have 4 right angles.
  - I am a pentagon.
  - My sides are not all the same length.
  - Who am I?

- 2) I am not a pentagon.
  - I have no right angles.
  - My sides are all the same length.
  - I have 3 corners.
  - Who am I?

## Shape <u>F</u>