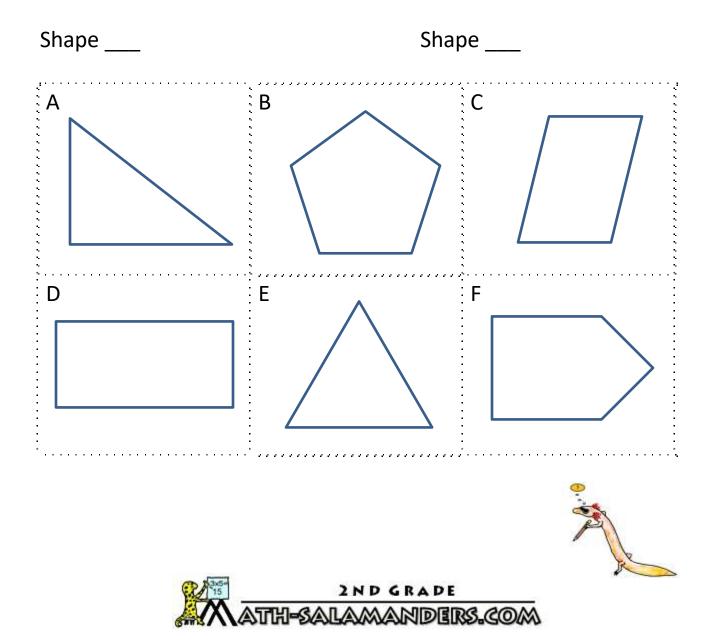

## **GEOMETRY RIDDLES 2**

Each riddle has only one correct answer from the shapes below.

- 1) I have more than 3 sides.
  - I do not have 4 right angles.
  - I am a pentagon.
  - My sides are not all the same length.
  - Who am I?

- 2) I am not a pentagon.
  - I have no right angles.
  - My sides are all the same length.
  - I have 3 corners.
  - Who am I?

Date