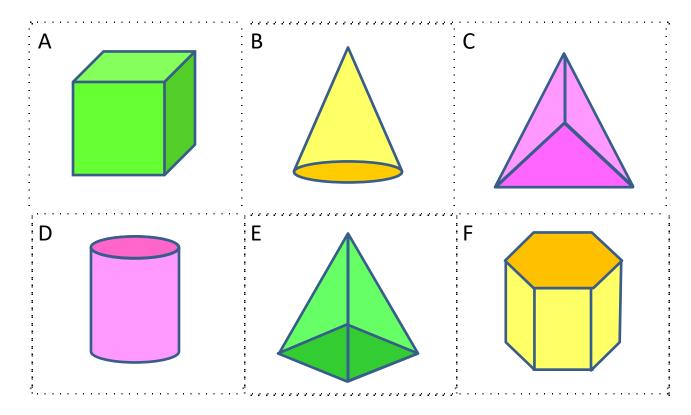

## 3D GEOMETRY RIDDLES 2

Each riddle has only one correct answer from the shapes below.

- 1) I have more than 2 faces.
  - None of my faces are circles.
  - I have at least 1 square face.
  - Some of my faces are triangles.
  - Who am I?

| Shap | oe |
|------|----|
|      |    |

- 2) I have more than 2 vertices (corners).
  - Some of my faces are not rectangular.
  - I have no triangular faces.
  - I have 8 faces in total.
  - Who am I?

Shape \_\_\_\_

## 3D GEOMETRY RIDDLES 2 ANSWERS

Each riddle has only one correct answer from the shapes below.

- 1) I have more than 2 faces.
  - None of my faces are circles.
  - I have at least 1 square face.
  - Some of my faces are triangles.
  - Who am I?

Shape **E** 

- 2) I have more than 2 vertices (corners).
  - Some of my faces are not rectangular.
  - I have no triangular faces.
  - I have 8 faces in total.
  - Who am I?

Shape <u>F</u>