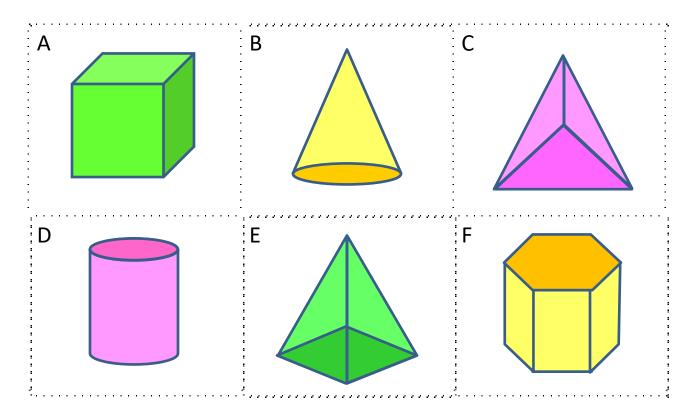

## 3D GEOMETRY RIDDLES 2

Each riddle has only one correct answer from the shapes below.

- 1) I have more than 2 faces.
  - None of my faces are circles.
  - I have at least 1 square face.
  - Some of my faces are triangles.
  - Who am I?

| Shap | oe |
|------|----|
|      |    |

- 2) I have more than 2 vertices (corners).
  - Some of my faces are not rectangular.
  - I have no triangular faces.
  - I have 8 faces in total.
  - Who am I?

Shape \_\_\_\_

## 3D GEOMETRY RIDDLES 2 ANSWERS

Each riddle has only one correct answer from the shapes below.

- 1) I have more than 2 faces.
  - None of my faces are circles.
  - I have at least 1 square face.
  - Some of my faces are triangles.
  - Who am I?

Shape **E** 

- 2) I have more than 2 vertices (corners).
  - Some of my faces are not rectangular.
  - I have no triangular faces.
  - I have 8 faces in total.
  - Who am I?

Shape <u>F</u>