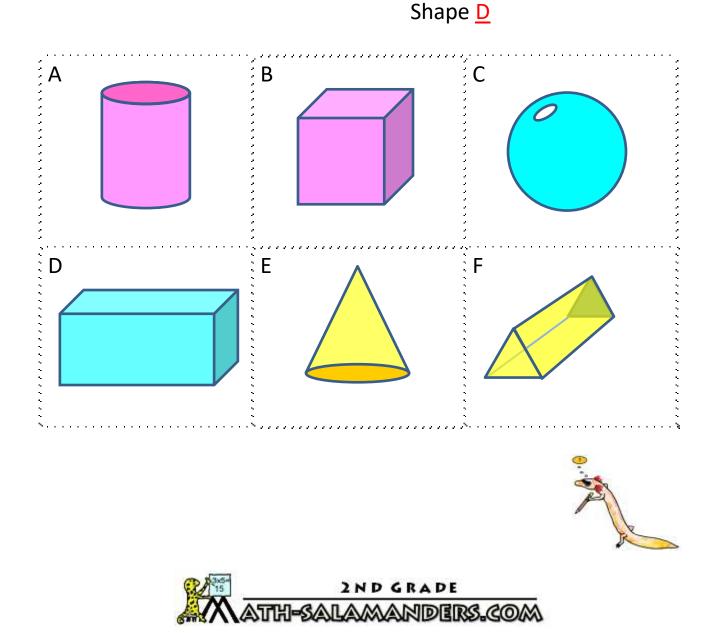

- 2) I have 6 faces.
  - My faces are all squares or rectangles.
  - My faces are not all the same shape.
  - Who am I?

Date