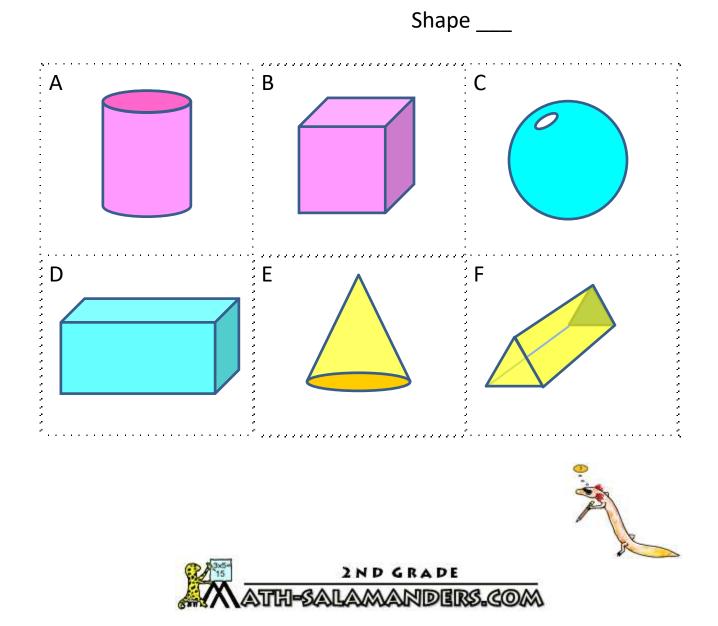

## **3D GEOMETRY RIDDLES 1**

Each riddle has only one correct answer from the shapes below.

- 1) I have some circular faces.
  - I have 2 curved edges.
  - I have no vertices (corners).
  - Who am I?

Shape \_\_\_\_

- 2) I have 6 faces.
  - My faces are all squares or rectangles.
  - My faces are not all the same shape.
  - Who am I?

Date

## **3D GEOMETRY RIDDLES 1 ANSWERS**

Each riddle has only one correct answer from the shapes below.

- 1) I have some circular faces.
  - I have 2 curved edges.
  - I have no vertices (corners).
  - Who am I?

Shape <u>A</u>

- 2) I have 6 faces.
  - My faces are all squares or rectangles.
  - My faces are not all the same shape.
  - Who am I?