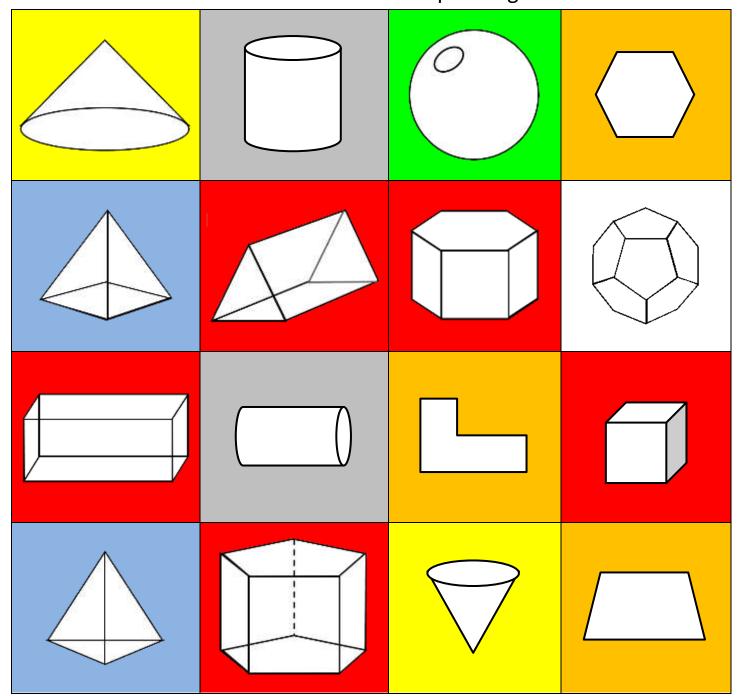

## SHADE THE 3D SHAPES 1

Shade the correct name for each shape using the list below.

Hint: there should be one unshaded shape when you have finished!

| prisms - red    | cones - yellow    | spheres - green  |
|-----------------|-------------------|------------------|
| pyramids - blue | 2d shapes - white | cylinders - gray |