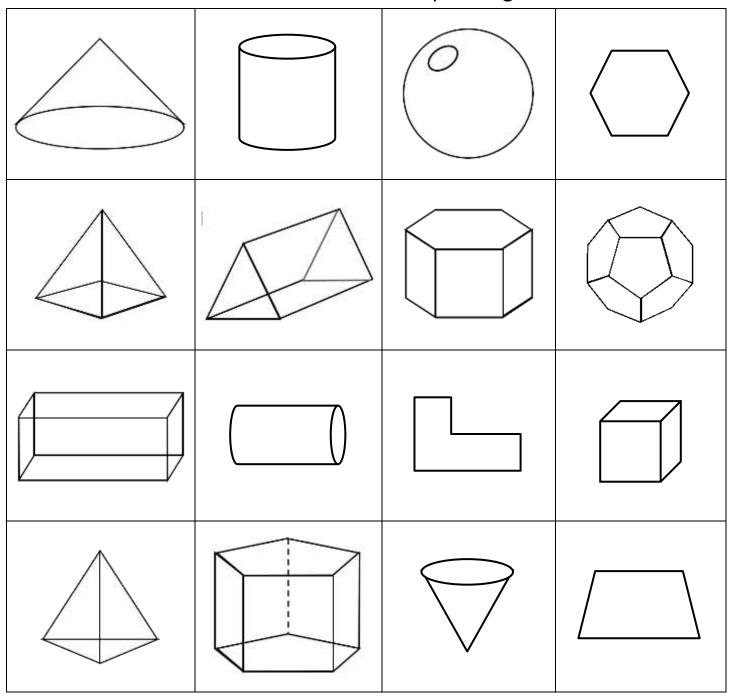

## SHADE THE 3D SHAPES 1

Shade the correct name for each shape using the list below.

Hint: there should be one unshaded shape when you have finished!

| prisms - red    | cones - yellow    | spheres - green  |
|-----------------|-------------------|------------------|
| pyramids - blue | 2d shapes - white | cylinders - gray |