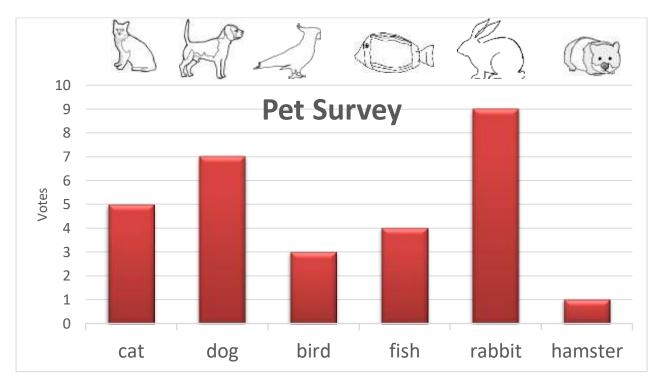

## BAR GRAPHS SHEET 2B - PET SURVEY

The children in Salamander Class had a vote on their best pet.

- 1) Which pet got the most votes? \_
- 2) How many more votes did the dog get than the cat? \_\_\_\_\_
- 3) How many more votes did the fish get than the bird? \_\_\_\_\_
- 4) How many more votes did the rabbit get than the fish? \_\_\_\_\_
- 5) How many votes did the bird and fish get in total? \_\_\_\_\_
- 6) 'The dog got more votes than the fish and hamster put together'.

Is this true? \_

Name

Date

## BAR GRAPHS SHEET 2B - PET SURVEY ANSWERS

- 1) Which pet got the most votes? <u>rabbit</u>
- 2) How many more votes did the dog get than the cat? 2
- 3) How many more votes did the fish get than the bird?  $\underline{1}$
- 4) How many more votes did the rabbit get than the fish? 5
- 5) How many votes did the bird and fish get in total? 7
- 6) 'The dog got more votes than the fish and hamster put together'.
  - Is this true? Yes. The fish and hamster got 5 in total. The dog got 7.