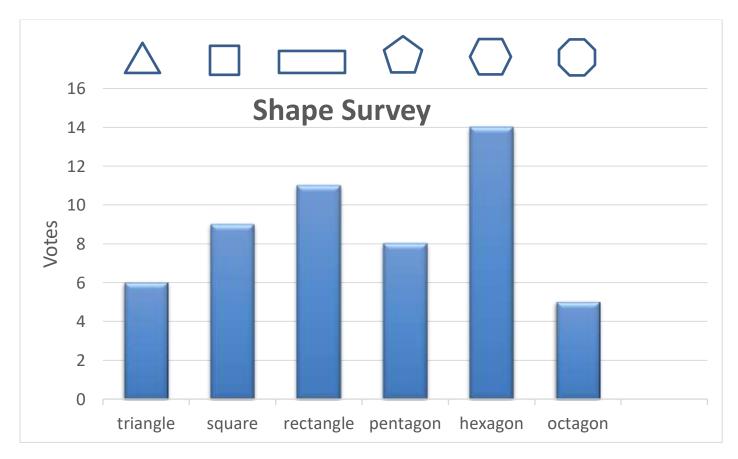

## BAR GRAPHS SHEET 2A - SHAPE SURVEY

The children in Salamander Class had a vote to find their most popular shape. Each child had 2 votes.

## 1) What was the most popular shape? \_\_\_\_\_

- 2) What was the least popular shape?
- 3) How many voted for the pentagon? \_\_\_\_\_
- 4) How many voted for the triangle? \_\_\_\_\_
- 5) How many voted for the rectangle? \_\_\_\_\_
- 6) How many voted for the octagon? \_\_\_\_\_
- 7) How many voted for the square? \_\_\_\_\_

## BAR GRAPHS SHEET 2A - SHAPE SURVEY ANSWERS

- 1) What was the most popular shape? <u>hexagon</u>
- 2) What was the least popular shape? octagon
- 3) How many voted for the pentagon? 8
- 4) How many voted for the triangle? 6
- 5) How many voted for the rectangle? 11
- 6) How many voted for the octagon? 5
- 7) How many voted for the square? 9